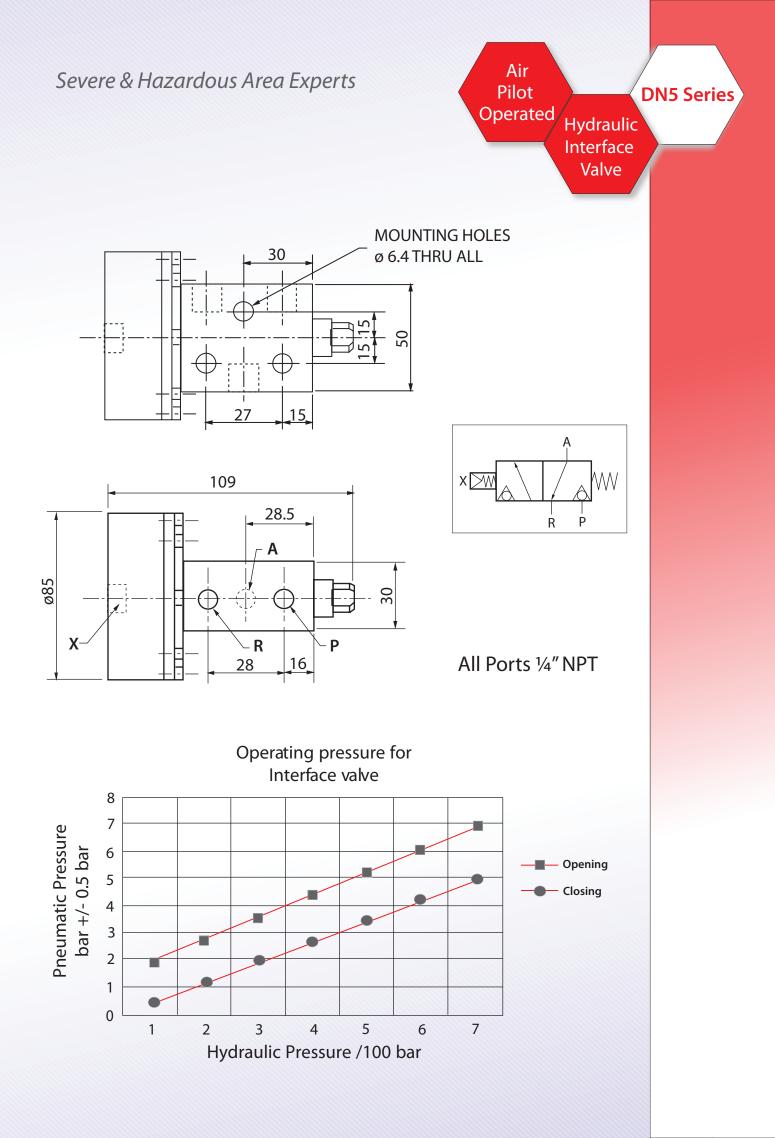

A

28.5

- Block Before Bleed Function
- Leak tight P

15 litres/min

ω O

109

Air

Pilot

## Materials of construction

- 316L Stainless Steel body
- Wetted parts : stainless steel
- Seals: Rubber (viton/PTFE)
- **Ports NPT**
- Hydraulic Port Connections 1/4" NPTF
- Air Pilot Port Connection ¼" NPTF

#### **Nominal Flow Rate**

- 15 LPM @ 10 bar DP
- Cv = 0.33

#### Maximum operating pressure

• 690 bar (10,000 psi)

#### **Maximum Air Pilot Pressure**

• 12 bar (174 psi)

## Minimum Air Pilot Pressure

• 2.0 bar (44 psi)

## Fluid Media

Suitable for use with Mineral Oil,
Synthetic Oil, and Water Glycol Fluids

х

Hydraulic Interface Valve

Air

Pilot

**Operated** 

R